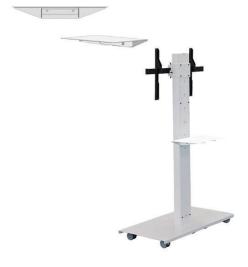

## **SYZ Series** Laptop Shelf/Arm

The **SYZ Accessories** have a series of laptop shelf options to choose from. AVFI's **SYZ1, SYZ2, & SYZ5** laptop shelf models allow the keeping of your laptop within arm's reach. These can be mounted on several of the AVFI stands but it will depend on the type of stand you have and your needs.

SYZ1 - Laptop Shelf (W 18.5"/ D 13"/ H 2.5")

Laptop shelf to be mounted on the back or front of the stand depending on your monitor size.

Color: Black or White Metal.

SYZ2 - Laptop Shelf + Extension Plate (W 18.5"/ D 13.5"/ H 24")

Laptop shelf to be mounted on the front of the stand, used for larger size monitors. Color: Black or White Metal.

SYZ5 - Laptop Shelf (W 26"/ D 13"/ H 2.625")

Laptop shelf can be mounted on the back or front of the stand depending on your monitor size. Also can be mounted vertically to add accessories onto the slot holes. Color: Black or White Metal.