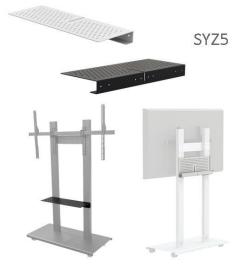

## **SYZ Series** Laptop Shelf/Arm

The **SYZ Accessories** have a series of laptop shelf options to choose from. AVFI's **SYZ1, SYZ2, & SYZ5** laptop shelf models allow the keeping of your laptop within arm's reach. These can be mounted on several of the AVFI stands but it will depend on the type of stand you have and your needs.

SYZ1 - Laptop Shelf (W 18.5"/ D 13"/ H 2.5")

Laptop shelf to be mounted on the back or front of the stand depending on your monitor size.

Color: Black or White Metal.

SYZ2 - Laptop Shelf + Extension Plate (W 18.5"/ D 13.5"/ H 24")

Laptop shelf to be mounted on the front of the stand, used for larger size monitors. Color: Black or White Metal.

SYZ5 - Laptop Shelf (W 26"/ D 13"/ H 2.625")

Laptop shelf can be mounted on the back or front of the stand depending on your monitor size. Also can be mounted vertically to add accessories onto the slot holes. Color: Black or White Metal.