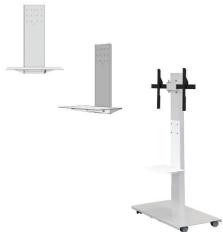

## **SYZ Series** Laptop Shelf/Arm

The **SYZ Accessories** have a series of laptop shelf options to choose from. AVFI's **SYZ1, SYZ2, & SYZ5** laptop shelf models allow the keeping of your laptop within arm's reach. These can be mounted on several of the AVFI stands but it will depend on the type of stand you have and your needs.

SYZ1 - Laptop Shelf (W 18.5"/ D 13"/ H 2.5")

Laptop shelf to be mounted on the back or front of the stand depending on your monitor size.

Color: Black or White Metal.

SYZ2 - Laptop Shelf + Extension Plate (W 18.5"/ D 13.5"/ H 24")

Laptop shelf to be mounted on the front of the stand, used for larger size monitors. Color: Black or White Metal.

SYZ5 - Laptop Shelf (W 26"/ D 13"/ H 2.625")

Laptop shelf can be mounted on the back or front of the stand depending on your monitor size. Also can be mounted vertically to add accessories onto the slot holes. Color: Black or White Metal.